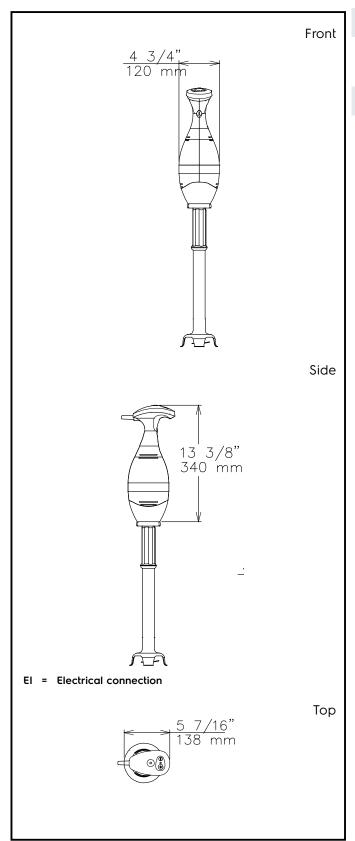

# Hand held Mixers Bermixer PRO 750W with Stainless Steel Tube 22"

Electric

**Supply voltage:** 110-120 V/1 ph/50/60 Hz

Total Watts: 0.75 kW

Plug type: USA NEMA 5-15P

**Key Information:** 

External dimensions, Width: 5 7/16" (138 mm)

External dimensions, Depth: 4 3/4" (120 mm)

External dimensions, Height: 34 1/16" (865 mm)

Shipping width: 11 7/16" (290 mm)

Shipping depth: 27 3/16" (690 mm)

Shipping height: 7 1/16" (180 mm)

Shipping weight: 12 lbs (5.42 kg)