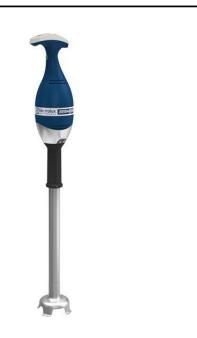

602194 (BP7555U) Bermixer PRO, portable hand held immersion blender, variable speed, handle grip, with 22" stainless steel cutter tube, 1 HP, 750 watt.

### Item No.

Bermixer PRO, portable hand held immersion blender, variable speed, handle grip, with 22" stainless steel cutter tube, 1 HP, 750 watt, 115v/60/1. Stainless steel tubes (various lengths) and whisk available upon request as an accessory, to mix, liquidize, whip or emulsify.

### **Main Features**

AIA#

- Parts in contact with food tube, blade, shaft can be completely dismounted without tools for easy cleaning.
- Designed to be used directly in stew pots up to 71gal (270Lt).
- Delivered with:-flat base motor-stainless steel tube-space saving storing wall support
- Anti-splash bell knife design.
- Tube, knife and whisks are dishwasher safe.
- Light weight, ergonomic grip and adjustable speeds make preparation tasks fast and easy.
- · Overheating warning red indicator.
- Bayonet system makes fast and simple to exchange tools.
- Productivity suitable for 50 to 300 meals per service.